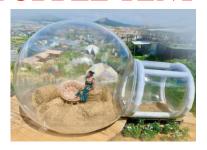

## **BUBBLE TENT**



## SETTING UP THE TENT

1)Unfold the tent from the packaging.

choose a smooth and clean surface to unfold tent. Roll out the tent until it is laying flat 2)To inflate tunnel

plug in electric air pump to AC outlet and secure attachments to blower. Following all safety precautions, place attachment into air nozzle on the rear base of inflatable and turn on. Hold firmly in place until inflatable section is firm. after inflating, press up the valve pin and close the valve



3)To inflate the room

tie the vent with the blower by the rope, turn on the blower to inflate, close the zipper at the door and keep the window open all the time (if the room is too full of air,

please don't close the door zipper completely)











## **DEFLATE THE TENT**

- 1) Turn off the blower, open the door,