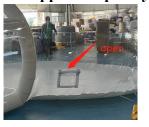

## SETTING UP THE TENT

1)Unfold the tent from the packaging.

choose a smooth and clean surface to unfold tent. Roll out the tent until it is laying flat 2)To inflate tunnel

plug in electric air pump to AC outlet and secure attachments to blower. Following all safety precautions, place attachment into air nozzle on the rear base of inflatable and turn on. Hold firmly in place until inflatable section is firm. after inflating, press up the valve pin and close the valve