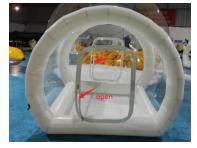

3)To inflate the room

tie the vent with the blower by the rope, turn on the blower to inflate, close the zipper at the door and keep the window open all the time (if the room is too full of air,

please don't close the door zipper completely)