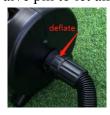

## **DEFLATE THE TENT**

- 1) Turn off the blower, open the door, let air out
- 2) use the other side of the pump to deflate the air form the tunnel or press down the valve pin to let air out