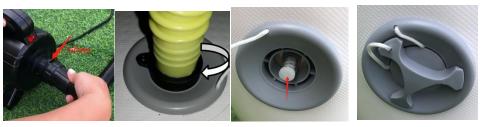

## SETTING UP THE TENT

1)Unfold the tent from the packaging.

choose a smooth and clean surface to unfold tent. Roll out the tent until it is laying flat 2)To inflate tunnel

plug in electric air pump to AC outlet and secure attachments to blower. Following all safety precautions, place attachment into air nozzle on the rear base of inflatable and turn on. Hold firmly in place until inflatable section is firm. after inflating, press up the valve pin and close the valve

3)To inflate the room

tie the vent with the blower by the rope, turn on the blower to inflate, close the zipper at the door and keep the window open all the time (if the room is too full of air,

please don't close the door zipper completely)

## **DEFLATE THE TENT**

- 1) Turn off the blower, open the door, let air out
- 2) use the other side of the pump to deflate the air form the tunnel or press down the valve pin to let air out