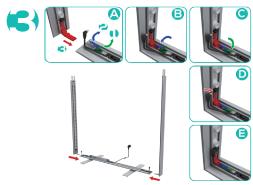

 Slide side extrusions into bottom extrusion channel. Use latch to press down on the L connector. Then press down the second latch to secure.
 Connect LED strip cable to LED edge light connectors.

 Slide side extrusions into top extrusion channel. Use latch to press down on the L connector. Then press down the second latch to secure.