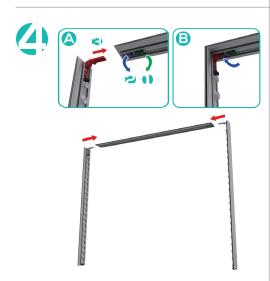

 Place the top half of the extrusion and slide onto the split connector of the bottom half extrusion. Connect LED Wire Connector to LED strips. Install Support Pole on each side of the inner frame.

 In each corner, insert the silicone edge beading into the groove of the frame.
 Then insert the the remainder of the beading on each side.