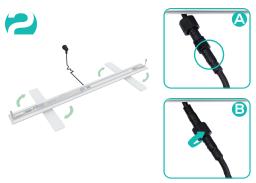

## **INSTRUCTIONS**

• See numbers on each extrusion piece. Match number together (e.g. 3-3). From the bottom extrusion, twist the feet.

 Connect the transformer power cords together. Then tighten the knob to secure the cords.