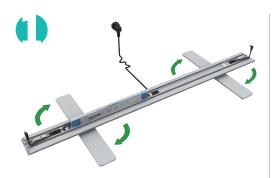

## **INSTRUCTIONS**

• See numbers on each extrusion piece. Match number together (e.g. 3-3). From the bottom extrusion, twist the feet.

 Connect the transformer power cords together. Then tighten the knob to secure the cords.