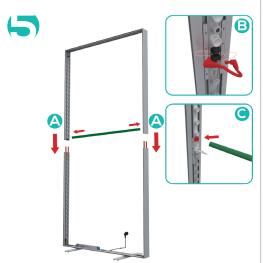

## **INSTRUCTIONS**

• See numbers on each extrusion piece. Match number together (e.g. 3-3). From the bottom extrusion, twist the feet.

 Connect the transformer power cords together. Then tighten the knob to secure the cords.

 Slide side extrusions into bottom extrusion channel. Use latch to press down on the L connector. Then press down the second latch to secure.
 Connect LED strip cable to LED edge light connectors.

 Slide side extrusions into top extrusion channel. Use latch to press down on the L connector. Then press down the second latch to secure.

 Place the top half of the extrusion and slide onto the split connector of the bottom half extrusion. Connect LED Wire Connector to LED strips. Install Support Pole on each side of the inner frame.

 In each corner, insert the silicone edge beading into the groove of the frame.
 Then insert the the remainder of the beading on each side.